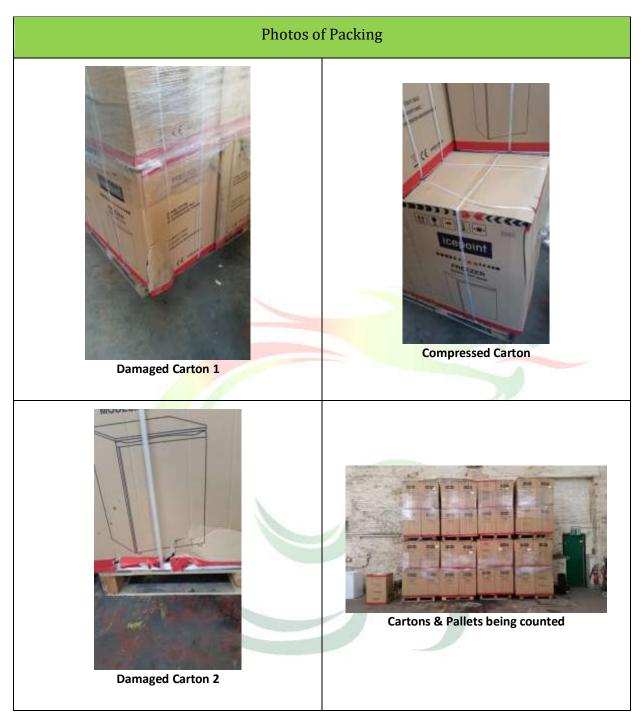

| <b>3.0 Packing</b><br>Packing Request |                        |                                                                                            |  |  |
|---------------------------------------|------------------------|--------------------------------------------------------------------------------------------|--|--|
| Expected Result                       | Result                 | Actual Findings/<br>Comments                                                               |  |  |
| Review Packing                        | Client<br>Confirmation | There were four damaged<br>boxes. The cartons were very<br>dusty on the top of the pallet. |  |  |