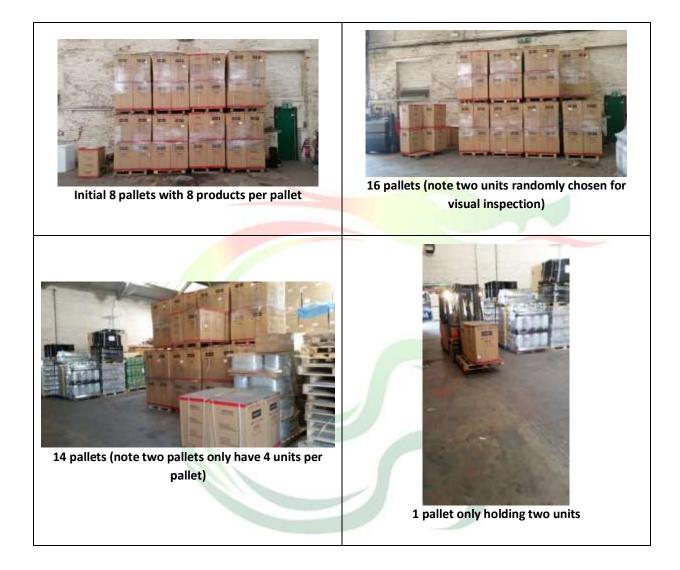

#### **Report Findings**

- 1. There are only 234 freezers in stock at this warehouse.
- 2. The products are stored eight to a pallet in each row holding four freezers.
- 3. There are service cartons which are damaged.

### 2.0 Stored Quantity

| Quantity Table  |        |                              |  |  |
|-----------------|--------|------------------------------|--|--|
| Expected Result | Result | Actual Finding /<br>Comments |  |  |
| 236             | FAIL   | 234                          |  |  |

### **5.0 Counting Process**