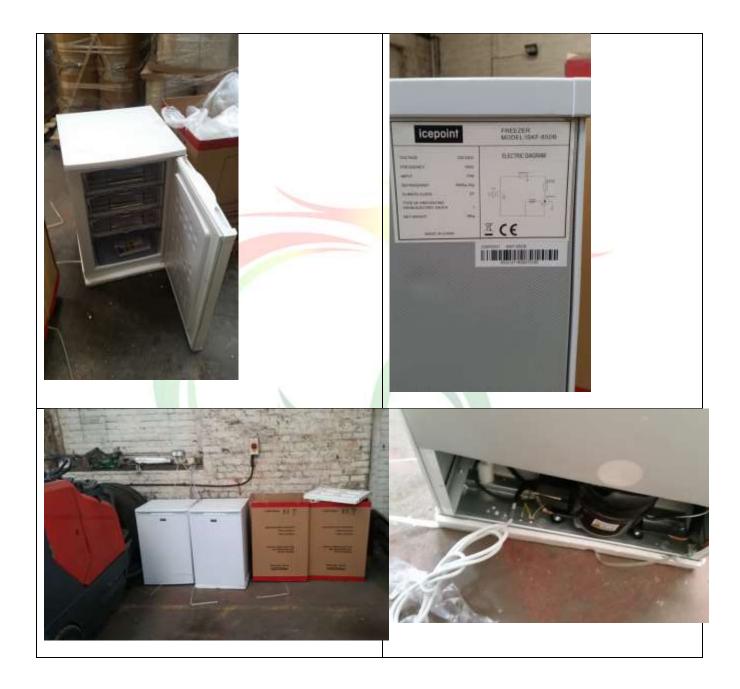

#### **Inspector Remarks**

- Alan Guertin and Dan from JTI were very helpful.
- Dan drove the forklift and moved all the pallets so that I count visually count and record all the freezers.
- There are some washing machines in storage at this warehouse.
- I opened two freezers and switched them on for testing. Visually they appear to work fine.

# 6.0 Freezer Testing

Inspection Date: 06/06/2018

"Promote your Product on Goodada"