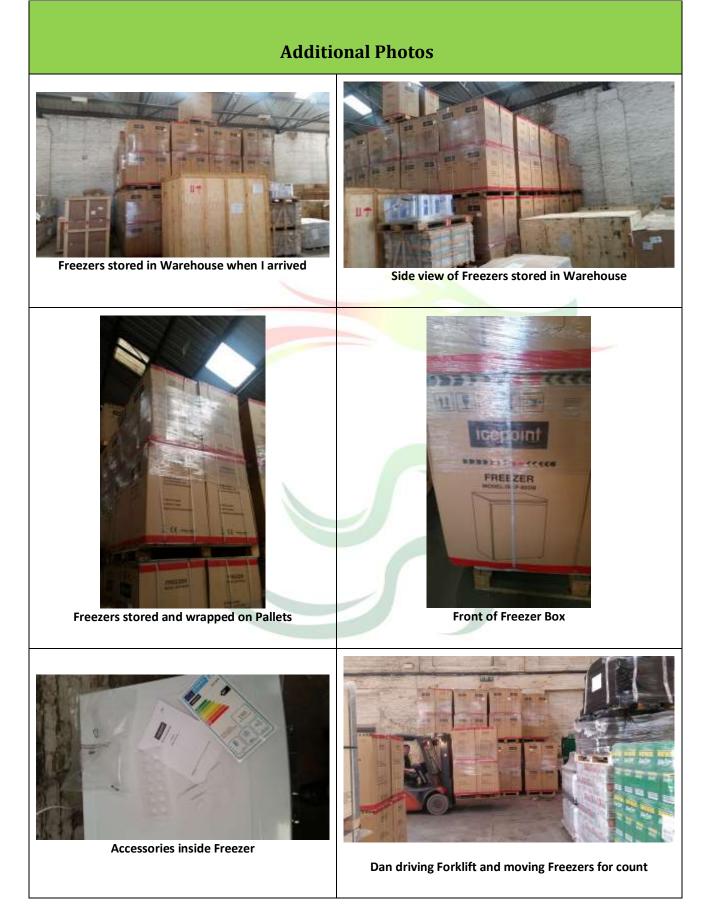

#### **Report Findings**

- 1. There are only 234 freezers in stock at this warehouse.
- 2. The products are stored eight to a pallet in each row holding four freezers.
- 3. There are service cartons which are damaged.

#### **Inspector Remarks**

- Alan Guertin and Dan from JTI were very helpful.
- Dan drove the forklift and moved all the pallets so that I count visually count and record all the freezers.
- There are some washing machines in storage at this warehouse.
- I opened two freezers and switched them on for testing. Visually they appear to work fine.

| <b>3.0 Packing</b><br>Packing Request |                        |                                                                                            |  |  |
|---------------------------------------|------------------------|--------------------------------------------------------------------------------------------|--|--|
| Expected Result                       | Result                 | Actual Findings/<br>Comments                                                               |  |  |
| Review Packing                        | Client<br>Confirmation | There were four damaged<br>boxes. The cartons were very<br>dusty on the top of the pallet. |  |  |