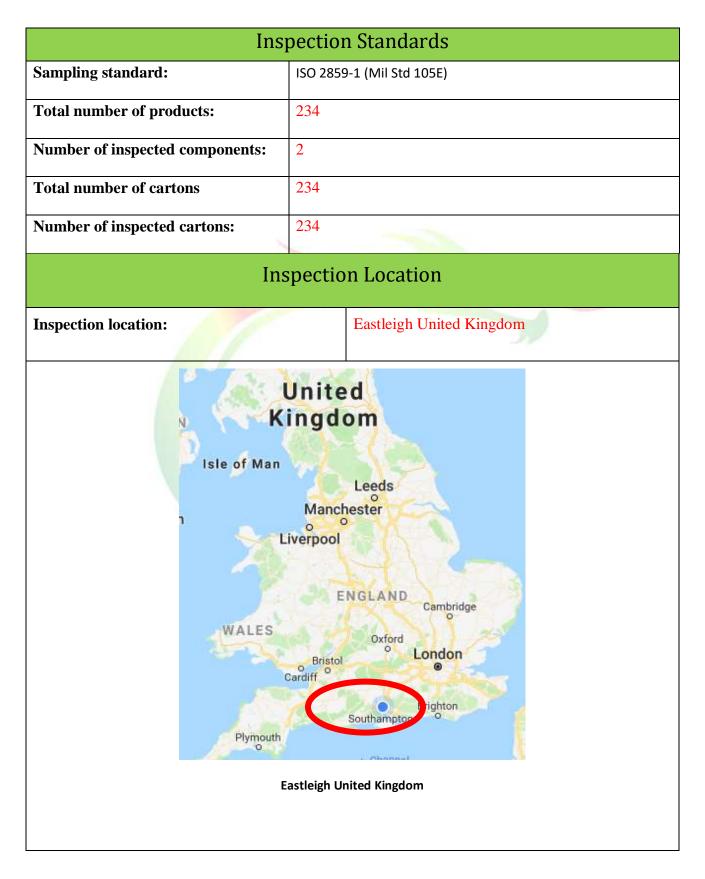

uld be 236 freezers stored at this warehouse. Check the following:

Total quantity, condition of goods & packing, and if possible check the working condition

#### **Report Findings**

- 1. There are only 234 freezers in stock at this warehouse.
- 2. The products are stored eight to a pallet in each row holding four freezers.
- 3. There are service cartons which are damaged.

#### **Inspector Remarks**

- Alan Guertin and Dan from JTI were very helpful.
- Dan drove the forklift and moved all the pallets so that I count visually count and record all the freezers.
- There are some washing machines in storage at this warehouse.
- I opened two freezers and switched them on for testing. Visually they appear to work fine.



#### **Table 1-Inspection Findings**



Inspection Date: 06/06/2018





Inspection Date: 06/06/2018

"Promote your Product on Goodada"

### 2.0 Stored Quantity

| Quantity Table  |        |                              |  |  |
|-----------------|--------|------------------------------|--|--|
| Expected Result | Result | Actual Finding /<br>Comments |  |  |
| 236             | FAIL   | 234                          |  |  |



| <b>3.0 Packing</b><br>Packing Request |                        |                                                                                            |  |  |
|---------------------------------------|------------------------|--------------------------------------------------------------------------------------------|--|--|
| Expected Result                       | Result                 | Actual Findings/<br>Comments