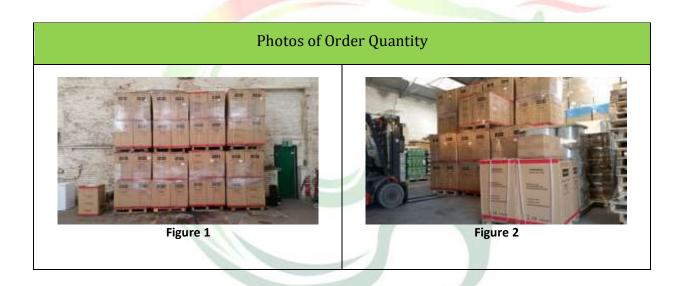

### 2.0 Stored Quantity

| Quantity Table  |        |                              |  |  |
|-----------------|--------|------------------------------|--|--|
| Expected Result | Result | Actual Finding /<br>Comments |  |  |
| 236             | FAIL   | 234                          |  |  |

### **5.0 Counting Process**